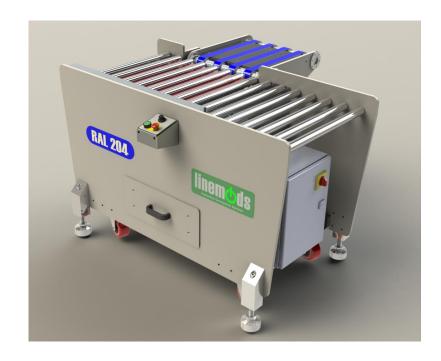

Right Angle Conveyor - Quality without compromise. All conveyors are designed to hold-up in the most demanding environments and offer features that provide outstanding versatility and longevity.

## **Features:**

- Adjustable accel/decel
- Speed variable (0-??' per minute)
- DC drive/gearbox
- Modular
- Tilt discharge (+/- 1")
- Large diameter bearings and rollers
- Cantilevered discharge
- Easy to maintain

## **Machine Specs:** L: 41"

W: 44"

H: 34-38" (Floor to deck)

Weight: 520 Lbs.

Power: 230 Single Phase (3amp) Air: 5CFM@ 50PSI