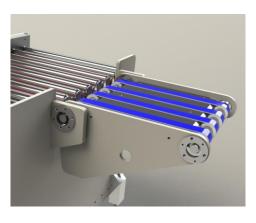

## **Features:**

- Adjustable accel/decel
- Speed variable (0-??' per minute)
- DC drive/gearbox
- Modular
- Tilt discharge (+/- 1")
- Large diameter bearings and rollers
- Cantilevered discharge
- Easy to maintain