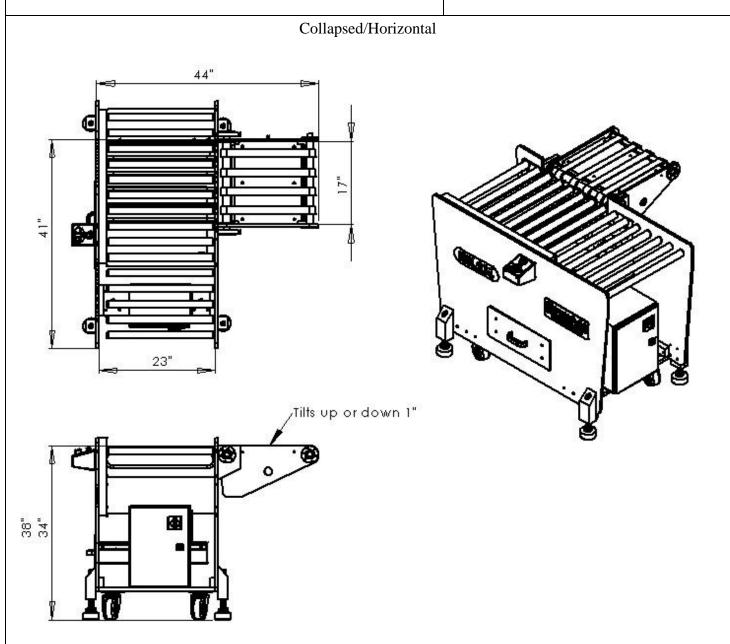

## **Specs/Dimensions/Footprint:**

## **Machine Specs:** L: 41"

W: 44"

H: 34-38" (Floor to deck)

Weight: 520 Lbs.

Power: 230 Single Phase (3amp) Air: 5CFM@ 50PSI