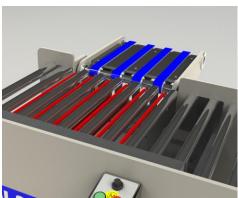

## **Features:**

- Adjustable accel/decel
- Speed variable (0-??' per minute)
- DC drive/gearbox
- Modular
- Tilt discharge (+/- 1")
- Large diameter bearings and rollers
- Cantilevered discharge
- Easy to maintain